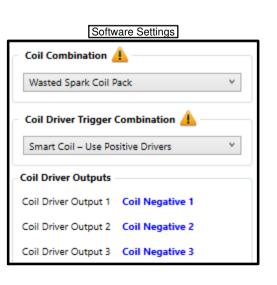

## 6Cyl W/S COP Smart Coils

Last Changed: 29/04/2024 Preferred Harness: E40 Other Harnesses: E31,E41



Write your firing order from left to right in the blocks above marked with an alphabetical letter. Then write the corresponding number on the corresponding coil with the same alphabetical letter in the drawing below. Now connect your coil number to the corresponding colour wire.

**Note:** The order of the coils will differ on their placing on the engine, as long as it is connected to the same colour wire as this illustration. Two coils in four pairs will have the same colour wire because they are pulsed together. Connect them as such.