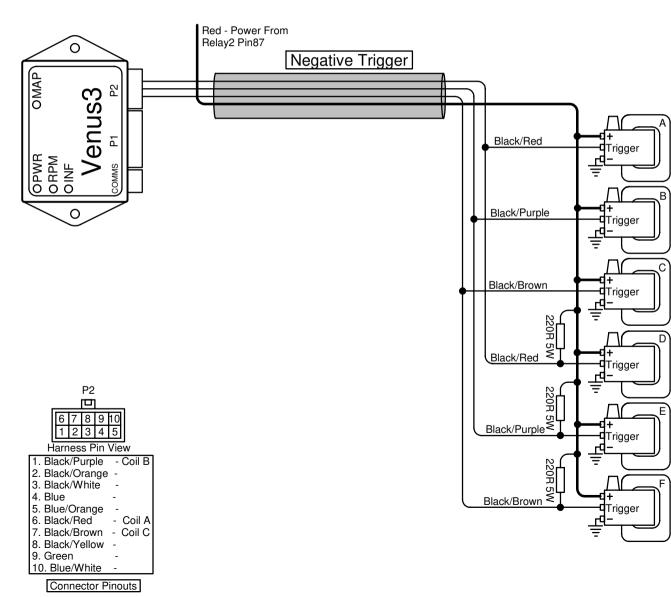

## 6Cyl W/S COP Smart Coils

Last Changed: 29/04/2024 Preferred Harness: E40 Other Harnesses: E31,E41

Write your firing order from left to right in the blocks above marked with an alphabetical letter. Then write the corresponding number on the corresponding coil with the same alphabetical letter in the drawing below. Now connect your coil number to the corresponding colour wire.

**Note:** The order of the coils will differ on their placing on the engine, as long as it is connected to the same colour wire as this illustration. Two coils in four pairs will have the same colour wire because they are pulsed together. Connect them as such.