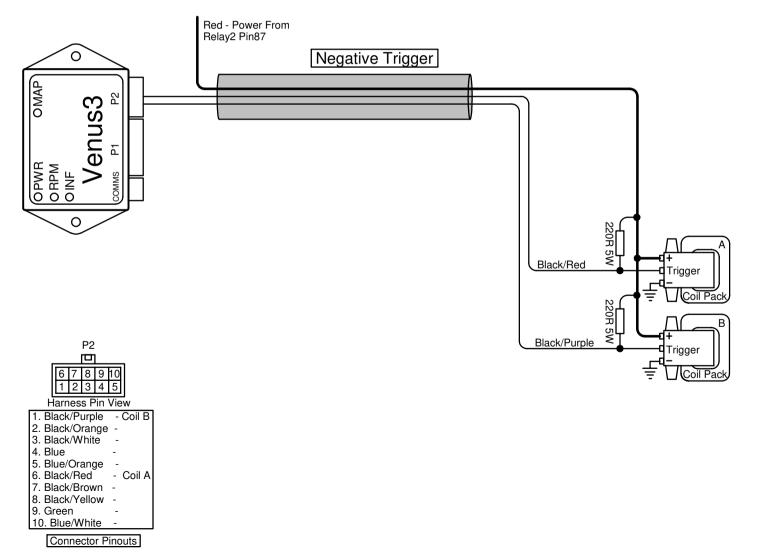

## 4Cyl W/S Smart Coils

<u>Last Changed:</u> 29/04/2024 <u>Preferred Harness:</u> E40 Other Harnesses: E31,E41

Write your firing order from left to right in the blocks above marked with an alphabetical letter. Then write the corresponding number on the corresponding coil with the same alphabetical letter in the drawing below. Now connect your coil number to the corresponding colour wire.

**Note:** The order of the coils will differ on their placing on the engine, as long as it is connected to the same colour wire as this illustration. Two spark plugs in two pairs are driven by one coil. Make sure the HT leads are paired correctly as the alphabetical letters indicates.

## Software Settings Coil Combination Wasted Spark Coil Pack Coil Driver Trigger Combination Smart Coil – Use Positive Drivers Coil Driver Outputs Coil Driver Output 1 Coil Negative 1 Coil Driver Output 2 Coil Negative 2