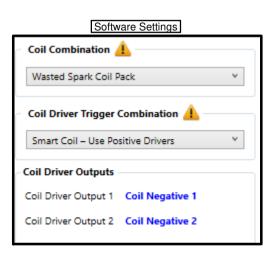

## 4Cyl W/S Smart Coils

<u>Last Changed:</u> 29/04/2024 <u>Preferred Harness:</u> E40 Other Harnesses: E31,E41

9. Green -10. Blue/White -Connector Pinouts

Write your firing order from left to right in the blocks above marked with an alphabetical letter. Then write the corresponding number on the corresponding coil with the same alphabetical letter in the drawing below. Now connect your coil number to the corresponding colour wire.