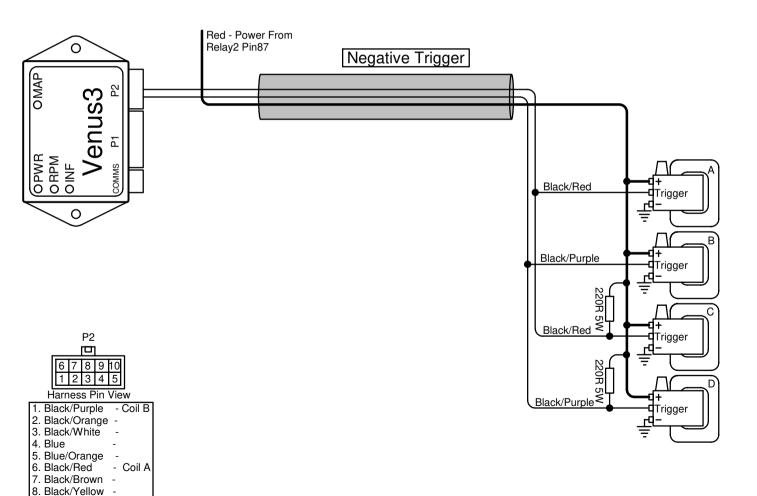

## 4Cyl W/S Smart Coils

<u>Last Changed:</u> 29/04/2024 <u>Preferred Harness:</u> E40 Other Harnesses: E31,E41

9. Green -10. Blue/White -Connector Pinouts

Write your firing order from left to right in the blocks above marked with an alphabetical letter. Then write the corresponding number on the corresponding coil with the same alphabetical letter in the drawing below. Now connect your coil number to the corresponding colour wire.

**Note:** The order of the coils will differ on their placing on the engine, as long as it is connected to the same colour wire as this illustration. Two coils in two pairs will have the same colour wire because they are pulsed together. Connect them as such.