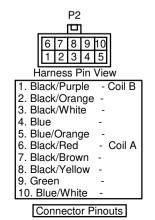

## 4Cyl W/S Basic Coils

Last Changed: 29/04/2024 Preferred Harness: E40 Other Harnesses: E31,E41

Write your firing order from left to right in the blocks above marked with an alphabetical letter. Then write the corresponding number on the corresponding coil with the same alphabetical letter in the drawing below. Now connect your coil number to the corresponding colour wire.

**Note:** The order of the coils will differ on their placing on the engine, as long as it is connected to the same colour wire as this illustration. Two spark plugs in two pairs are driven by one coil. Make sure the HT leads are paired correctly as the alphabetical letters indicates.