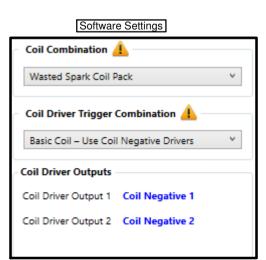

## 4Cyl W/S Basic Coils

Last Changed: 29/04/2024 Preferred Harness: E40 Other Harnesses: E31,E41

Write your firing order from left to right in the blocks above marked with an alphabetical letter. Then write the corresponding number on the corresponding coil with the same alphabetical letter in the drawing below. Now connect your coil number to the corresponding colour wire.