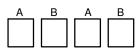

## 4Cyl W/S Basic Coils

Last Changed: 29/04/2024 Preferred Harness: E40 Other Harnesses: E31,E41

Write your firing order from left to right in the blocks above marked with an alphabetical letter. Then write the corresponding number on the corresponding coil with the same alphabetical letter in the drawing below. Now connect your coil number to the corresponding colour wire.

**Note:** The order of the coils will differ on their placing on the engine, as long as it is connected to the same colour wire as this illustration. Two spark plugs in two pairs are driven by one coil. Make sure the HT leads are paired correctly as the alphabetical letters indicates.