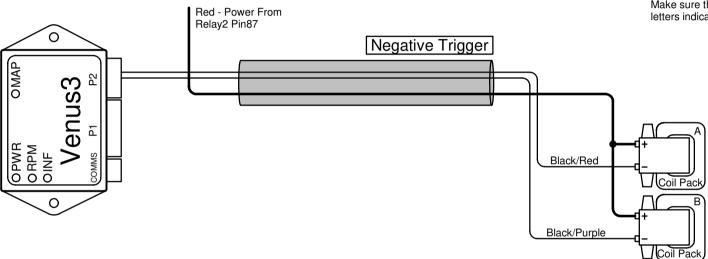

## 4Cyl W/S Basic Coils

Last Changed: 29/04/2024 Preferred Harness: E40 Other Harnesses: E31,E41

Write your firing order from left to right in the blocks above marked with an alphabetical letter. Then write the corresponding number on the corresponding coil with the same alphabetical letter in the drawing below. Now connect your coil number to the corresponding colour wire.

**Note:** The order of the coils will differ on their placing on the engine, as long as it is connected to the same colour wire as this illustration. Two spark plugs in two pairs are driven by one coil. Make sure the HT leads are paired correctly as the alphabetical letters indicates.