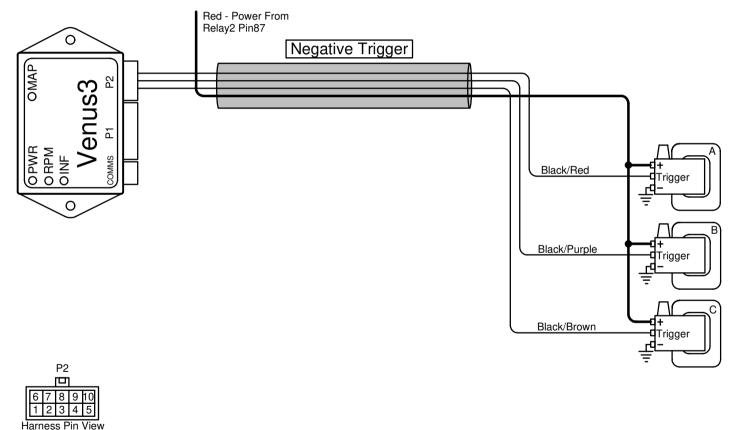

## **3Cyl Smart Coils**

Last Changed: 29/04/2024 Preferred Harness: E40 Other Harnesses: E31,E41

Write your firing order from left to right in the blocks above marked with an alphabetical letter. Then write the corresponding number on the corresponding coil with the same alphabetical letter in the drawing below. Now connect your coil number to the corresponding colour wire.

**Note:** The order of the coils will differ on their placing on the engine, as long as it is connected to the same colour wire as this illustration.

## Connector Pinouts

1. Black/Purple - Coil B

5. Blue/Orange -6. Black/Red - Coil A

7. Black/Brown - Coil C 8. Black/Yellow -

2. Black/Orange -3. Black/White -

4. Blue

9. Green -10. Blue/White -