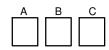

## **3Cyl Smart Coils**

Last Changed: 29/04/2024 Preferred Harness: E40 Other Harnesses: E31,E41

Write your firing order from left to right in the blocks above marked with an alphabetical letter. Then write the corresponding number on the corresponding coil with the same alphabetical letter in the drawing below. Now connect your coil number to the corresponding colour wire.

**Note:** The order of the coils will differ on their placing on the engine, as long as it is connected to the same colour wire as this illustration.