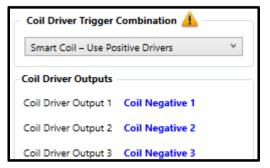

## **3Cyl Smart Coils**

Last Changed: 29/04/2024 Preferred Harness: E40 Other Harnesses: E31,E41



Write your firing order from left to right in the blocks above marked with an alphabetical letter. Then write the corresponding number on the corresponding coil with the same alphabetical letter in the drawing below. Now connect your coil number to the corresponding colour wire.

**Note:** The order of the coils will differ on their placing on the engine, as long as it is connected to the same colour wire as this illustration.



## Connector Pinouts

1. Black/Purple - Coil B

5. Blue/Orange -6. Black/Red - Coil A

7. Black/Brown - Coil C 8. Black/Yellow -

2. Black/Orange -3. Black/White -

4. Blue

9. Green -10. Blue/White -

## Software Settings