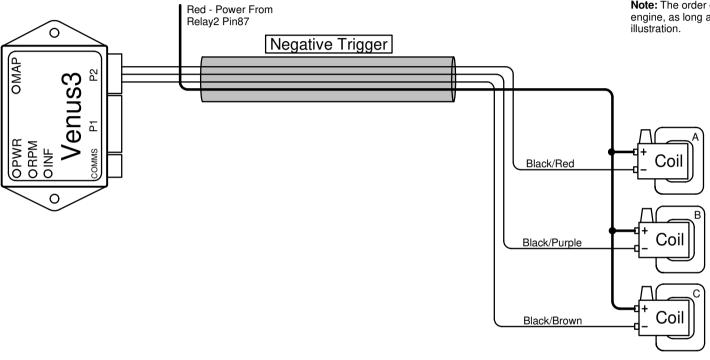

## Cyl Basic Coils

Last Changed: 29/04/2024 Preferred Harness: E40 Other Harnesses: E31,E41

P2

Ш

5. Blue/Orange -6. Black/Red - Coil A 7. Black/Brown - Coil C 8. Black/Yellow -9. Green 10. Blue/White -Connector Pinouts

7 8 9 10 12345 Harness Pin View 1. Black/Purple - Coil B 2. Black/Orange -3. Black/White -

6

4. Blue

Write your firing order from left to right in the blocks above marked with an alphabetical letter. Then write the corresponding number on the corresponding coil with the same alphabetical letter in the drawing below. Now connect your coil number to the corresponding colour wire.

**Note:** The order of the coils will differ on their placing on the engine, as long as it is connected to the same colour wire as this