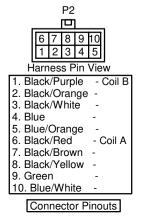

## 2Cyl Basic Coils

<u>Last Changed:</u> 29/04/2024 <u>Preferred Harness:</u> E40 Other Harnesses: E31.E41

Write your firing order from left to right in the blocks above marked with an alphabetical letter. Then write the corresponding number on the corresponding coil with the same alphabetical letter in the drawing below. Now connect your coil number to the corresponding colour wire.

**Note:** The order of the coils will differ on their placing on the engine, as long as it is connected to the same colour wire as this illustration. Two spark plugs in two pairs are driven by one coil. Make sure the HT leads are paired correctly as the alphabetical letters indicates