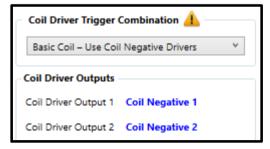

## 2Cyl Basic Coils

<u>Last Changed:</u> 29/04/2024 <u>Preferred Harness:</u> E40 Other Harnesses: E31.E41



Write your firing order from left to right in the blocks above marked with an alphabetical letter. Then write the corresponding number on the corresponding coil with the same alphabetical letter in the drawing below. Now connect your coil number to the corresponding colour wire.

**Note:** The order of the coils will differ on their placing on the engine, as long as it is connected to the same colour wire as this illustration. Two spark plugs in two pairs are driven by one coil. Make sure the HT leads are paired correctly as the alphabetical letters indicates





## Software Settings