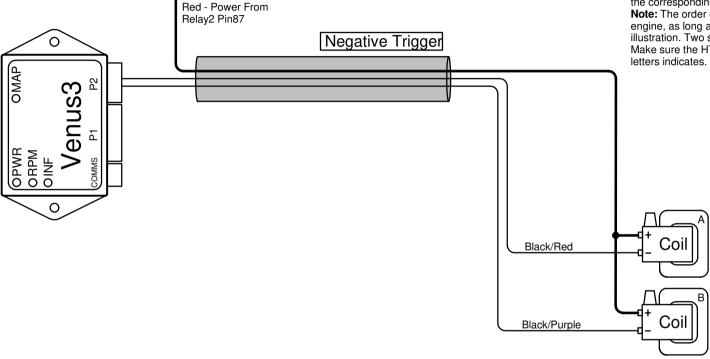

## 2Cyl Basic Coils

<u>Last Changed:</u> 29/04/2024 <u>Preferred Harness:</u> E40 Other Harnesses: E31.E41

Write your firing order from left to right in the blocks above marked with an alphabetical letter. Then write the corresponding number on the corresponding coil with the same alphabetical letter in the drawing below. Now connect your coil number to the corresponding colour wire.

**Note:** The order of the coils will differ on their placing on the engine, as long as it is connected to the same colour wire as this illustration. Two spark plugs in two pairs are driven by one coil. Make sure the HT leads are paired correctly as the alphabetical letters indicates