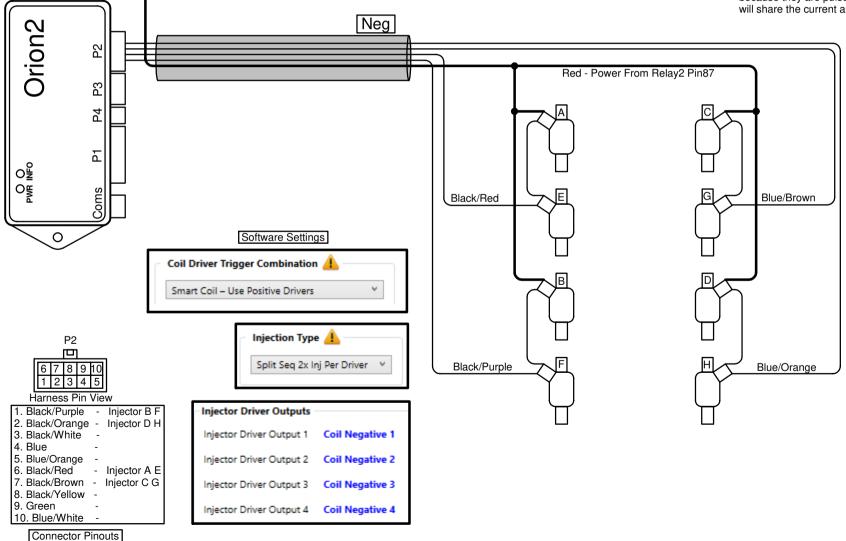

## 8Cyl Split Seq Low Imp Injector Option2

Last Changed: 29/04/2024 Preferred Harness: E41 Other Harnesses: E31,E40

0

Note! This connections is used with Smart Coils

Red - Power From

Relay2 Pin87

Write your firing order from left to right in the blocks above marked with an alphabetical letter. Then write the corresponding number on the corresponding injector with the same alphabetical letter in the drawing below. Now connect your injector number to the corresponding colour wire.

**Note:** The order of the injectors will differ on their placing on the engine, as long as it is connected to the same colour wire as this illustration. Two injectors in four pairs will be connected in series because they are pulsed together. Connect them as such. They will share the current and eliminate the need for a series resistor.