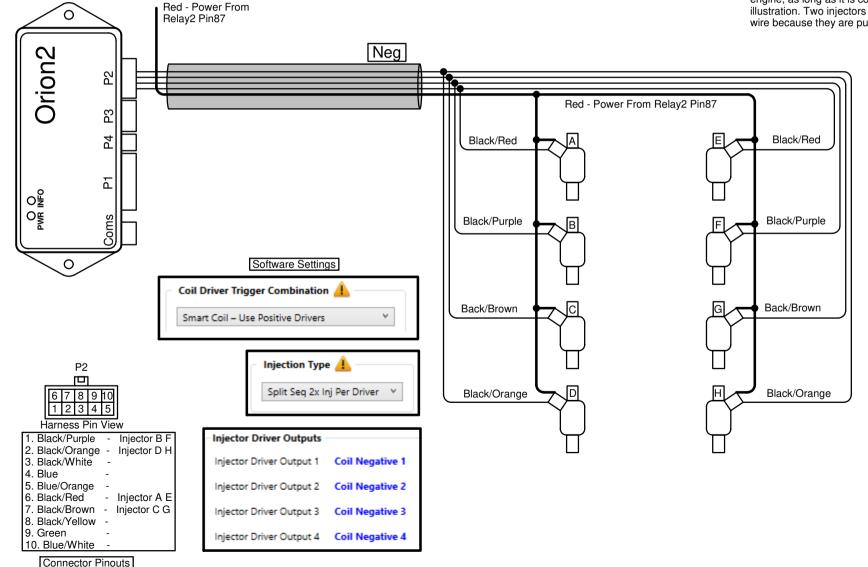

## 8Cyl Split Seq High Imp Injector Option2

<u>Last Changed:</u> 29/04/2024 <u>Preferred Harness:</u> E41 <u>Other Harnesses:</u> E31,E40

## Note! This connections is used with Smart Coils

Write your firing order from left to right in the blocks above marked with an alphabetical letter. Then write the corresponding number on the corresponding injector with the same alphabetical letter in the drawing below. Now connect your injector number to the corresponding colour wire.

**Note:** The order of the injectors will differ on their placing on the engine, as long as it is connected to the same colour wire as this illustration. Two injectors in four pairs will have the same colour wire because they are pulsed together. Connect them as such.