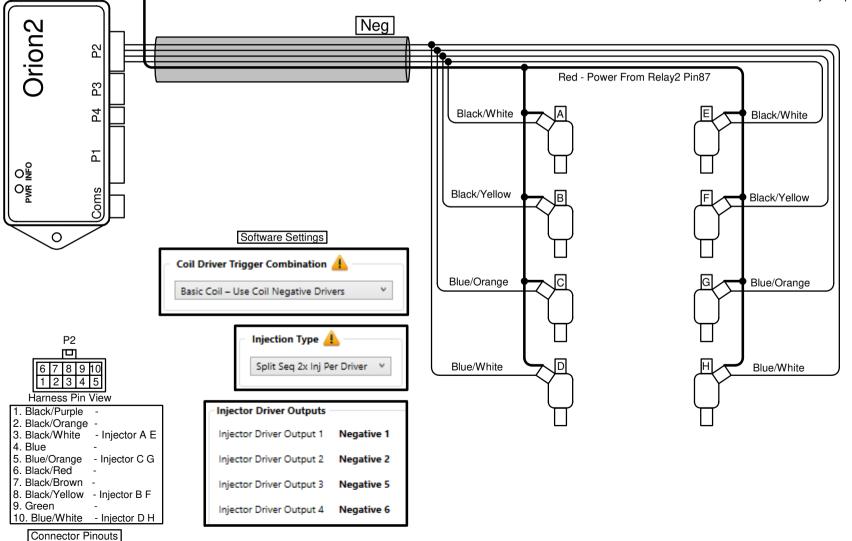

## 8Cyl Split Seq High Imp Injector Option1

Last Changed: 29/04/2024 Preferred Harness: E41 Other Harnesses: E31,E40

0

Note! This connections is used with Basic Coils

Red - Power From

Relav2 Pin87

Write your firing order from left to right in the blocks above marked with an alphabetical letter. Then write the corresponding number on the corresponding injector with the same alphabetical letter in the drawing below. Now connect your injector number to the corresponding colour wire.

**Note:** The order of the injectors will differ on their placing on the engine, as long as it is connected to the same colour wire as this illustration. Two injectors in four pairs will have the same colour wire because they are pulsed together. Connect them as such.