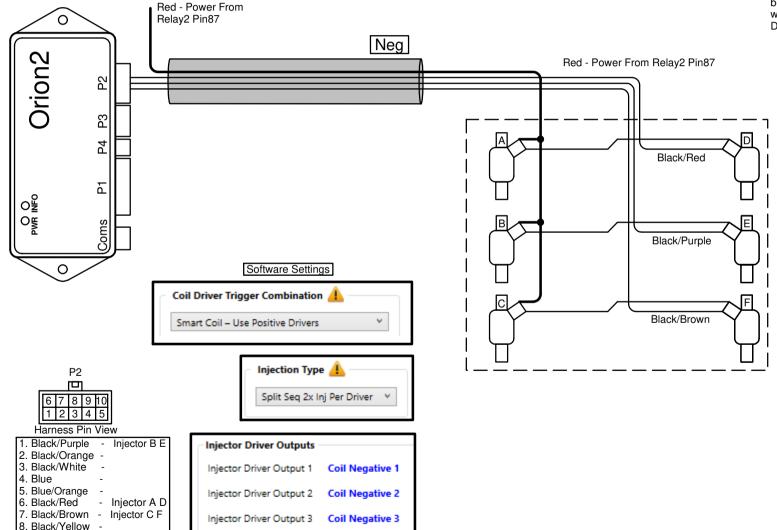

## 6Cyl Split Seq Low Imp Injector Option2

<u>Last Changed:</u> 29/04/2024 <u>Preferred Harness:</u> E41 <u>Other Harnesses:</u> E31,E40

9. Green -10. Blue/White -Connector Pinouts

## Note! This connections is used with Smart Coils

Write your firing order from left to right in the blocks above marked with an alphabetical letter. Then write the corresponding number on the corresponding injector with the same alphabetical letter in the drawing below. Now connect your injector number to the corresponding colour wire.

**Note:** The order of the injectors will differ on their placing on the engine, as long as it is connected to the same colour wire as this illustration. Two injectors in three pairs will be connected in series because they are pulsed together. Connect them as such. They will share the current and eliminate the need for a series resistor. Do the same procedure for straight six engines.