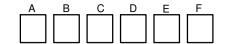

## Note! This connections is used with Smart Coils

Write your firing order from left to right in the blocks above marked with an alphabetical letter. Then write the corresponding number on the corresponding injector with the same alphabetical letter in the drawing below. Now connect your injector number to the corresponding colour wire.

**Note:** The order of the injectors will differ on their placing on the engine, as long as it is connected to the same colour wire as this illustration. Two injectors in three pairs will be connected in series because they are pulsed together. Connect them as such. They will share the current and eliminate the need for a series resistor. Do the same procedure for straight six engines.