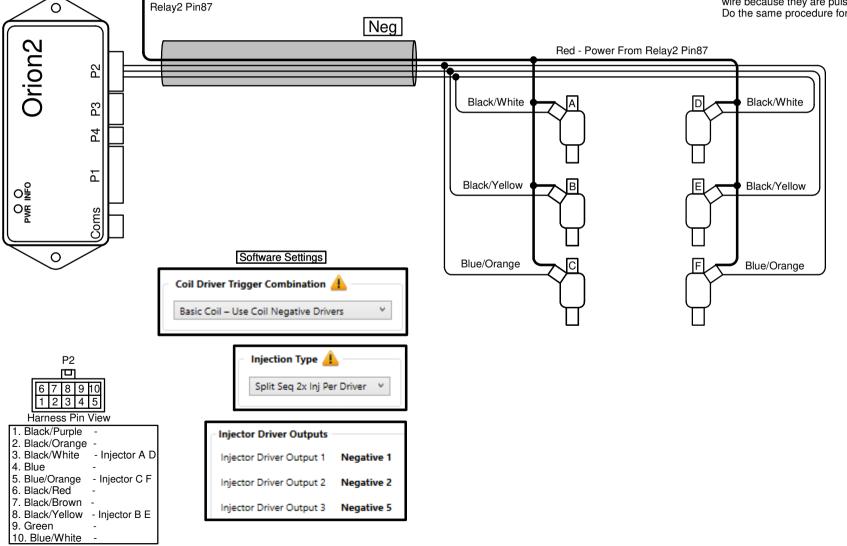

## Note! This connections is used with Basic Coils

Red - Power From

Write your firing order from left to right in the blocks above marked with an alphabetical letter. Then write the corresponding number on the corresponding injector with the same alphabetical letter in the drawing below. Now connect your injector number to the corresponding colour wire.

**Note:** The order of the injectors will differ on their placing on the engine, as long as it is connected to the same colour wire as this illustration. Two injectors in three pairs will have the same colour wire because they are pulsed together. Connect them as such. Do the same procedure for straight six engines.

Connector Pinouts