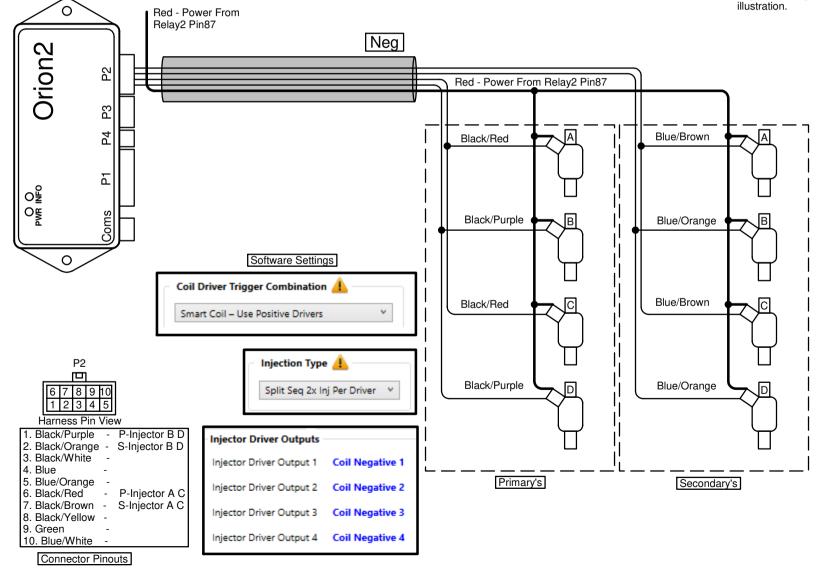

## 4Cyl Split Seq High Imp Dual Injector Option2

<u>Last Changed:</u> 29/04/2024 <u>Preferred Harness:</u> E41 Other Harnesses: E31,E40

## Note! This connections is used with Smart Coils

Write your firing order from left to right in the blocks above marked with an alphabetical letter. Then write the corresponding number on the corresponding injector with the same alphabetical letter in the drawing below. Do it for both sets of injectors. Now connect your injector number to the corresponding colour wire.

Note: The order of the injectors will differ on their placing on the engine, as long as it is connected to the same colour wire as this illustration.