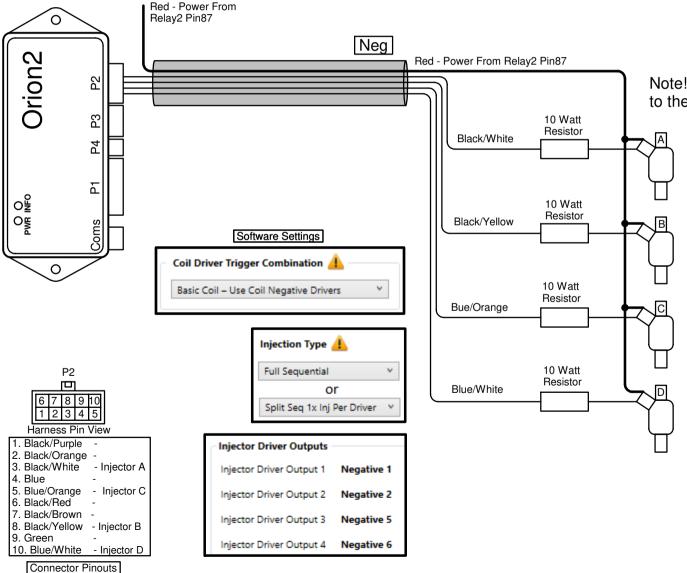

## 4Cyl Full Seq Low Imp Injector Option1

Last Changed: 29/04/2024 Preferred Harness: E41 Other Harnesses: E31,E40

Note! This connections is used with Basic Coils

Write your firing order from left to right in the blocks above marked with an alphabetical letter. Then write the corresponding number on the corresponding injector with the same alphabetical letter in the drawing below. Now connect your injector number to the corresponding colour wire.

**Note:** The order of the injectors will differ on their placing on the engine, as long as it is connected to the same colour wire as this illustration.

Note! The 10 Watt resistor must be close to the same value resistance as the injector