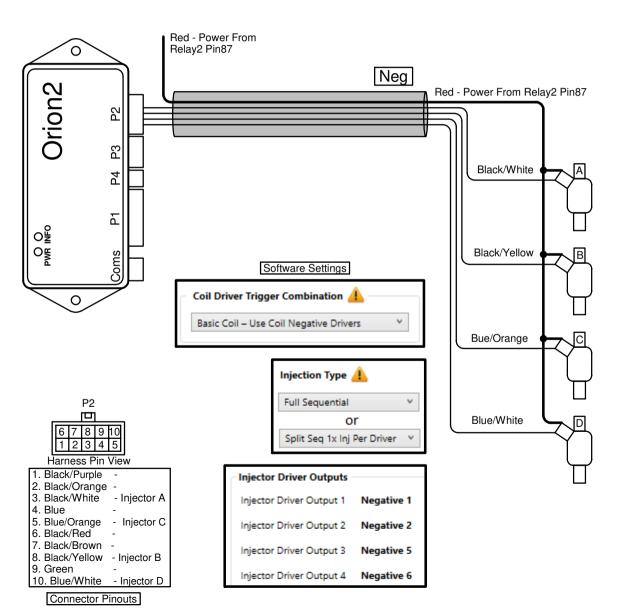

## 4Cyl Full Seq High Imp Injector Option1

Last Changed: 29/04/2024 Preferred Harness: E41 Other Harnesses: E31,E40

Note! This connections is used with Basic Coils

Write your firing order from left to right in the blocks above marked with an alphabetical letter. Then write the corresponding number on the corresponding injector with the same alphabetical letter in the drawing below. Now connect your injector number to the corresponding colour wire.

**Note:** The order of the injectors will differ on their placing on the engine, as long as it is connected to the same colour wire as this illustration.