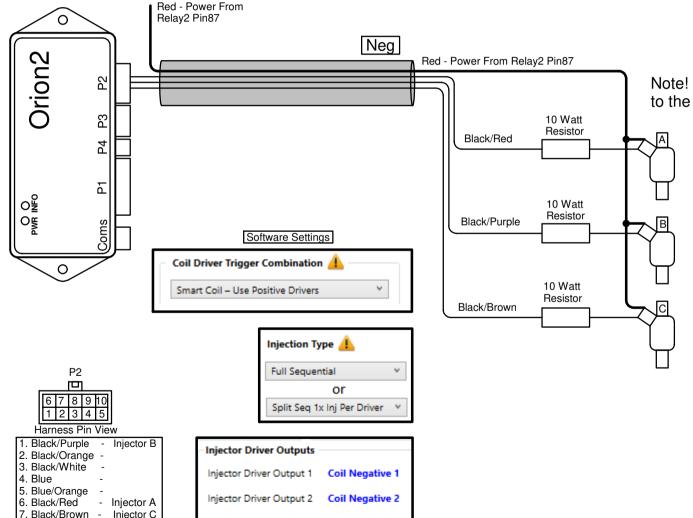

## 3Cyl Full Seq Low Imp Injector Option2

<u>Last Changed:</u> 29/04/2024 <u>Preferred Harness:</u> E41 <u>Other Harnesses:</u> E31,E40

8. Black/Yellow 9. Green 10. Blue/White 
Connector Pinouts

## Note! This connections is used with Smart Coils

Injector Driver Output 3 Coil Negative 3

Write your firing order from left to right in the blocks above marked with an alphabetical letter. Then write the corresponding number on the corresponding injector with the same alphabetical letter in the drawing below. Now connect your injector number to the corresponding colour wire.

**Note:** The order of the injectors will differ on their placing on the engine, as long as it is connected to the same colour wire as this illustration

Note! The 10 Watt resistor must be close to the same value resistance as the injector