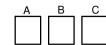

## Note! This connections is used with Smart Coils

Injector Driver Output 3 Coil Negative 3

Write your firing order from left to right in the blocks above marked with an alphabetical letter. Then write the corresponding number on the corresponding injector with the same alphabetical letter in the drawing below. Now connect your injector number to the corresponding colour wire.