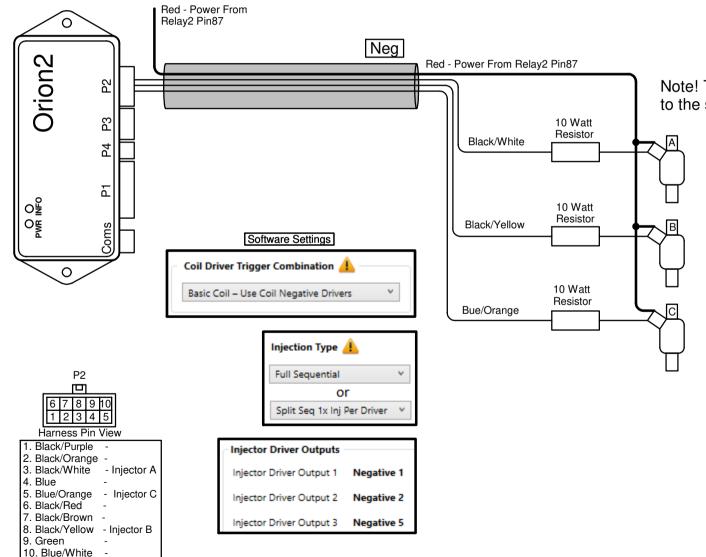

## 3 Cyl Full Seq Low Imp Injector Option1

<u>Last Changed:</u> 29/04/2024 <u>Preferred Harness:</u> E41 <u>Other Harnesses:</u> E31,E40

Connector Pinouts

## Note! This connections is used with Basic Coils

Write your firing order from left to right in the blocks above marked with an alphabetical letter. Then write the corresponding number on the corresponding injector with the same alphabetical letter in the drawing below. Now connect your injector number to the corresponding colour wire.

**Note:** The order of the injectors will differ on their placing on the engine, as long as it is connected to the same colour wire as this illustration.

Note! The 10 Watt resistor must be close to the same value resistance as the injector