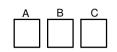

## 3Cyl Full Seq High Imp Injector Option1

Last Changed: 29/04/2024 Preferred Harness: E41 Other Harnesses: E31,E40

Note! This connections is used with Basic Coils

Write your firing order from left to right in the blocks above marked with an alphabetical letter. Then write the corresponding number on the corresponding injector with the same alphabetical letter in the drawing below. Now connect your injector number to the corresponding colour wire.

**Note:** The order of the injectors will differ on their placing on the engine, as long as it is connected to the same colour wire as this illustration.