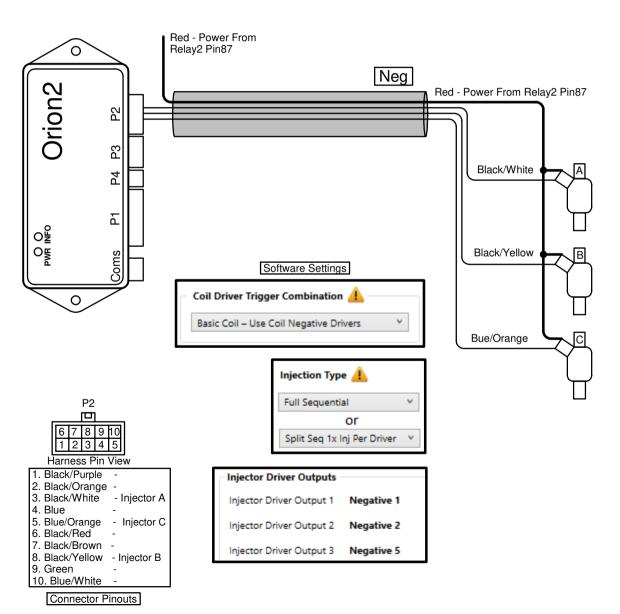

## 3Cyl Full Seq High Imp Injector Option1

Last Changed: 29/04/2024 Preferred Harness: E41 Other Harnesses: E31,E40

Note! This connections is used with Basic Coils

Write your firing order from left to right in the blocks above marked with an alphabetical letter. Then write the corresponding number on the corresponding injector with the same alphabetical letter in the drawing below. Now connect your injector number to the corresponding colour wire.

**Note:** The order of the injectors will differ on their placing on the engine, as long as it is connected to the same colour wire as this illustration.