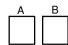

## Note! This connections is used with Smart Coils

Write your firing order from left to right in the blocks above marked with an alphabetical letter. Then write the corresponding number on the corresponding injector with the same alphabetical letter in the drawing below. Now connect your injector number to the corresponding colour wire.