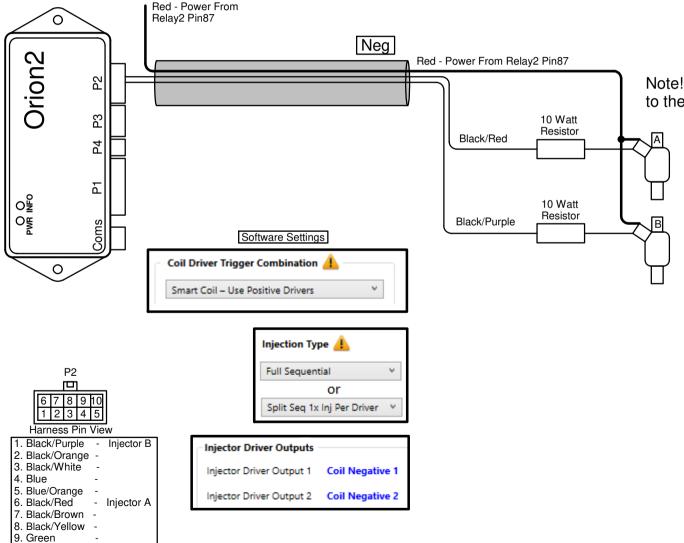

## 2Cyl Full Seq Low Imp Injector Option2

<u>Last Changed:</u> 29/04/2024 <u>Preferred Harness:</u> E41 Other Harnesses: E31,E40,E42

10. Blue/White 
Connector Pinouts

## Note! This connections is used with Smart Coils

Write your firing order from left to right in the blocks above marked with an alphabetical letter. Then write the corresponding number on the corresponding injector with the same alphabetical letter in the drawing below. Now connect your injector number to the corresponding colour wire.

**Note:** The order of the injectors will differ on their placing on the engine, as long as it is connected to the same colour wire as this illustration.

Note! The 10 Watt resistor must be close to the same value resistance as the injector