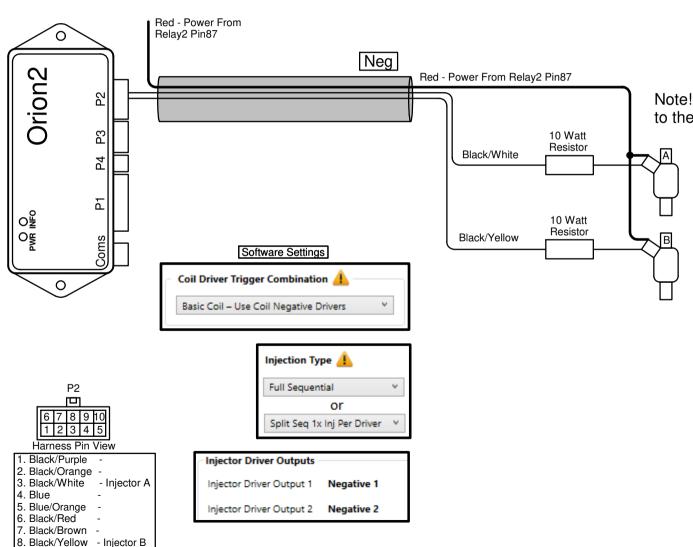

## 2Cyl Full Seq Low Imp Injector Option1

<u>Last Changed:</u> 29/04/2024 <u>Preferred Harness:</u> E41 Other Harnesses: E31,E40,E42

9. Green - 10. Blue/White - Connector Pinouts

## Note! This connections is used with Basic Coils

Write your firing order from left to right in the blocks above marked with an alphabetical letter. Then write the corresponding number on the corresponding injector with the same alphabetical letter in the drawing below. Now connect your injector number to the corresponding colour wire.

**Note:** The order of the injectors will differ on their placing on the engine, as long as it is connected to the same colour wire as this illustration

Note! The 10 Watt resistor must be close to the same value resistance as the injector