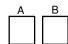

## Note! This connections is used with Basic Coils

Write your firing order from left to right in the blocks above marked with an alphabetical letter. Then write the corresponding number on the corresponding injector with the same alphabetical letter in the drawing below. Now connect your injector number to the corresponding colour wire.