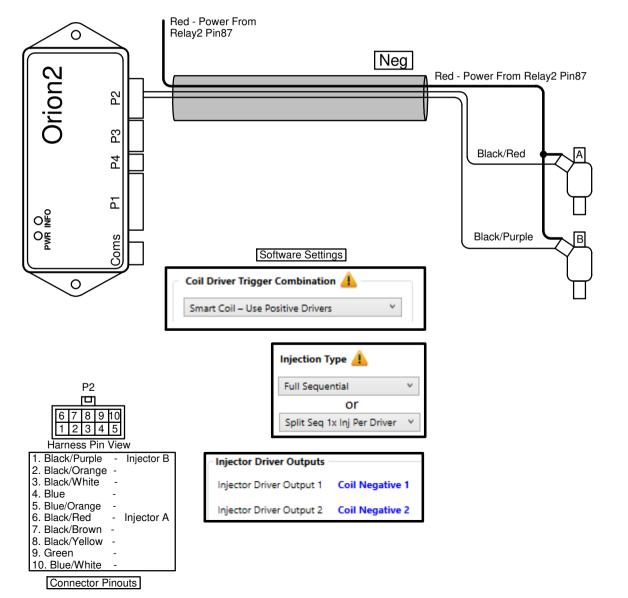

## 2Cyl Full Seq High Imp Injector Option2

<u>Last Changed:</u> 29/04/2024 <u>Preferred Harness:</u> E41 Other Harnesses: E31,E40,E42

## Note! This connections is used with Smart Coils

Write your firing order from left to right in the blocks above marked with an alphabetical letter. Then write the corresponding number on the corresponding injector with the same alphabetical letter in the drawing below. Now connect your injector number to the corresponding colour wire.

**Note:** The order of the injectors will differ on their placing on the engine, as long as it is connected to the same colour wire as this illustration.