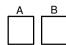

## Note! This connections is used with Smart Coils

Write your firing order from left to right in the blocks above marked with an alphabetical letter. Then write the corresponding number on the corresponding injector with the same alphabetical letter in the drawing below. Now connect your injector number to the corresponding colour wire.

**Note:** The order of the injectors will differ on their placing on the engine, as long as it is connected to the same colour wire as this illustration.