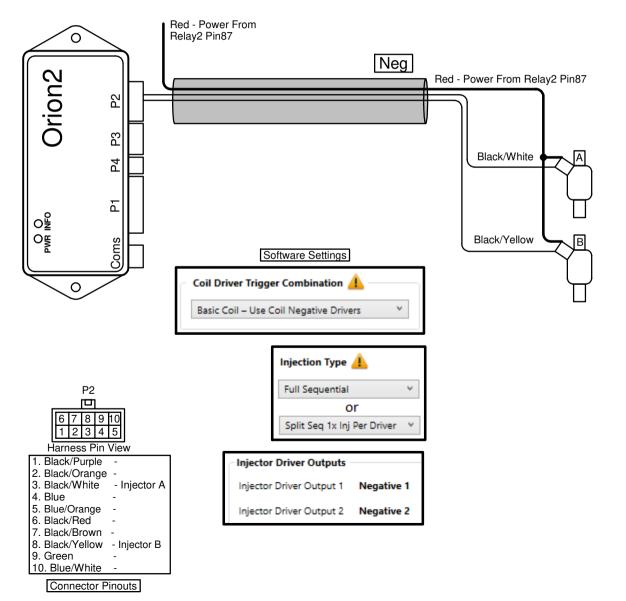

## 2Cyl Full Seq High Imp Injector Option1

<u>Last Changed:</u> 29/04/2024 <u>Preferred Harness:</u> E41 <u>Other Harnesses:</u> E31,E40,E42

## Note! This connections is used with Basic Coils

Write your firing order from left to right in the blocks above marked with an alphabetical letter. Then write the corresponding number on the corresponding injector with the same alphabetical letter in the drawing below. Now connect your injector number to the corresponding colour wire.

**Note:** The order of the injectors will differ on their placing on the engine, as long as it is connected to the same colour wire as this illustration.