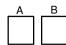

## Note! This connections is used with Basic Coils

Write your firing order from left to right in the blocks above marked with an alphabetical letter. Then write the corresponding number on the corresponding injector with the same alphabetical letter in the drawing below. Now connect your injector number to the corresponding colour wire.

**Note:** The order of the injectors will differ on their placing on the engine, as long as it is connected to the same colour wire as this illustration.