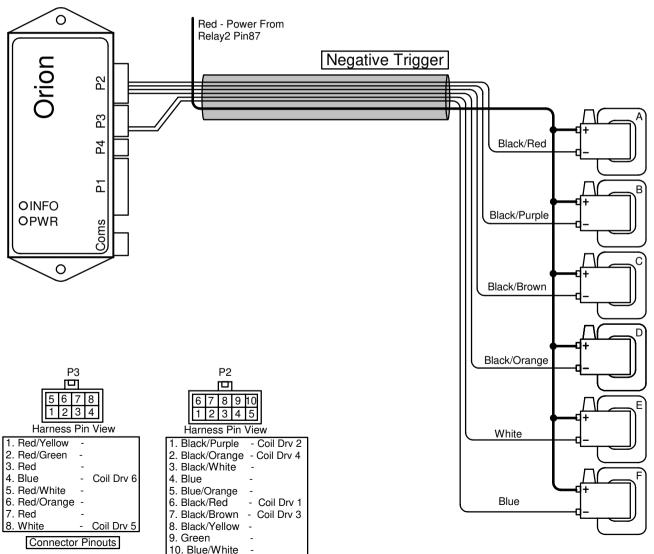

## 6Cyl Full Seq COP Basic Coils

<u>Last Changed:</u> 29/04/2024 <u>Preferred Harness:</u> E41 <u>Other Harnesses:</u> E31,E40

Connector Pinouts

Write your firing order from left to right in the blocks above marked with an alphabetical letter. Then write the corresponding number on the corresponding coil with the same alphabetical letter in the drawing below. Now connect your coil number to the corresponding colour wire.

**Note:** The order of the coils will differ on their placing on the engine, as long as it is connected to the same colour wire as this illustration.