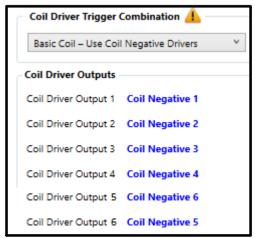

## 6Cyl Full Seq COP Basic Coils

<u>Last Changed:</u> 29/04/2024 <u>Preferred Harness:</u> E41 <u>Other Harnesses:</u> E31,E40



Connector Pinouts



Write your firing order from left to right in the blocks above marked with an alphabetical letter. Then write the corresponding number on the corresponding coil with the same alphabetical letter in the drawing below. Now connect your coil number to the corresponding colour wire.

**Note:** The order of the coils will differ on their placing on the engine, as long as it is connected to the same colour wire as this illustration.

## Software Settings