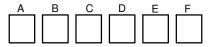

## 6Cyl Full Seq COP Basic Coils

<u>Last Changed:</u> 29/04/2024 <u>Preferred Harness:</u> E41 <u>Other Harnesses:</u> E31,E40

Connector Pinouts

Write your firing order from left to right in the blocks above marked with an alphabetical letter. Then write the corresponding number on the corresponding coil with the same alphabetical letter in the drawing below. Now connect your coil number to the corresponding colour wire.

**Note:** The order of the coils will differ on their placing on the engine, as long as it is connected to the same colour wire as this illustration.