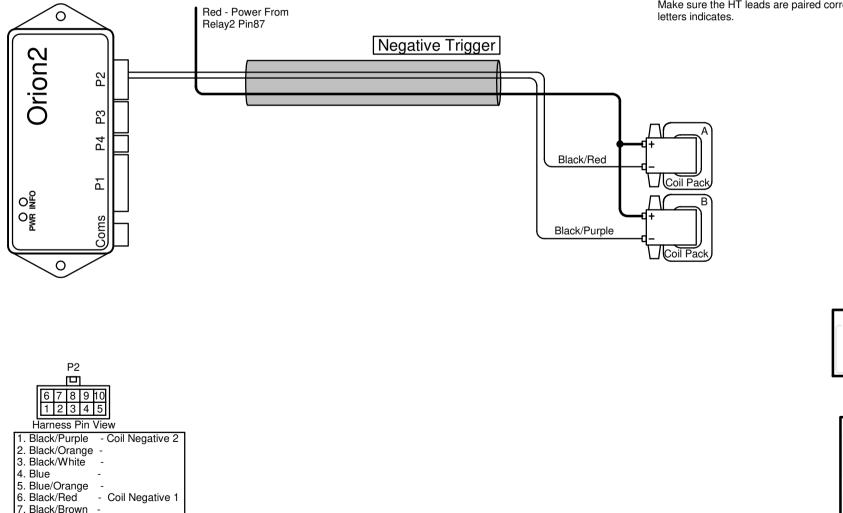

## 4Cyl W/S Basic Coils

Last Changed: 29/04/2024 Preferred Harness: E41 Other Harnesses: E31,E40

8. Black/Yellow -9. Green -10. Blue/White -

Write your firing order from left to right in the blocks above marked with an alphabetical letter. Then write the corresponding number on the corresponding coil with the same alphabetical letter in the drawing below. Now connect your coil number to the corresponding colour wire.

**Note:** The order of the coils will differ on their placing on the engine, as long as it is connected to the same colour wire as this illustration. Two spark plugs in two pairs are driven by one coil. Make sure the HT leads are paired correctly as the alphabetical letters indicates.