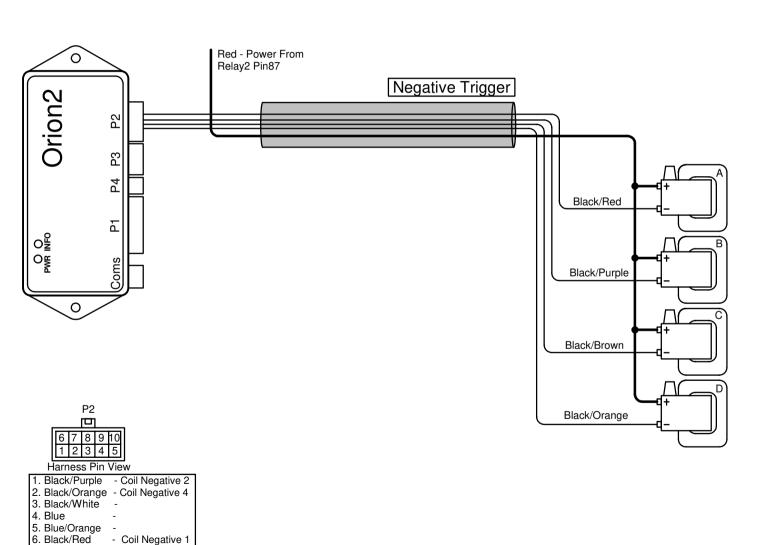

## 4Cyl COP Basic Coils

<u>Last Changed:</u> 29/04/2024 <u>Preferred Harness:</u> E41 <u>Other Harnesses:</u> E31,E40

Write your firing order from left to right in the blocks above marked with an alphabetical letter. Then write the corresponding number on the corresponding coil with the same alphabetical letter in the drawing below. Now connect your coil number to the corresponding colour wire.

**Note:** The order of the coils will differ on their placing on the engine, as long as it is connected to the same colour wire as this illustration.

## Software Settings

Connector Pinouts

8. Black/Yellow -9. Green -

10. Blue/White -

7. Black/Brown - Coil Negative 3