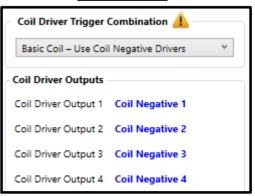

## Software Settings

Connector Pinouts

8. Black/Yellow -9. Green -

10. Blue/White -

7. Black/Brown - Coil Negative 3