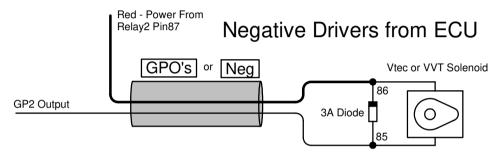

## **Vtech Solenoid Control**

Last Changed: 21/03/2023

**NB!!** The Diode must be connected. Make sure the stripe on the diode is facing the positive.

**Note:** Make sure the stripe of the Diode is connected on the positive side.

**Note:** The connection to the ECU changes with the GP Output Priority selection. View the Priority spreadsheet for the specific firmware to see on which output GP2 is selected. It could be only be connected on a negative driver. Only the GP2 driver in the software has a V-tech TPS setting. Also make sure from the specifications for the driver that it can handle the current rating for your specific cam solenoids.