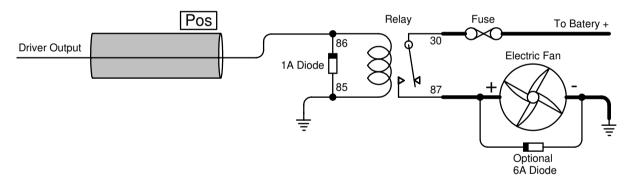

## GP Fan Control

Last Changed: 21/03/2023

Red - Power From Relay3 Pin87

Negative Drivers from ECU

running. Make sure the stripe of the Diode is connected on the positive side.

Driver Output

Driver Output

Driver Output

Driver Output

Red - Power From Relay3 Pin87

Negative Drivers from ECU

running. Make sure the stripe of the Diode is connected on the positive side.

**Note:** Make sure the stripe of the Diode is connected on the positive side.

**Note:** The Optional Diode can be added when interference is detected. The 6A is required when

the fan makes continuous interference while it is

Positive Drivers from FCU

**Note:** The connection to the ECU changes with the GP Output Priority selection, View the Pin Layout spreadsheet for the specific firmware to see which output is selected. Then make sure on how to connect between the 2 options above. It could be connected on a negative or positive driver. Also make sure from the specifications for the driver that it can handle the current rating for your specific cam solenoids.