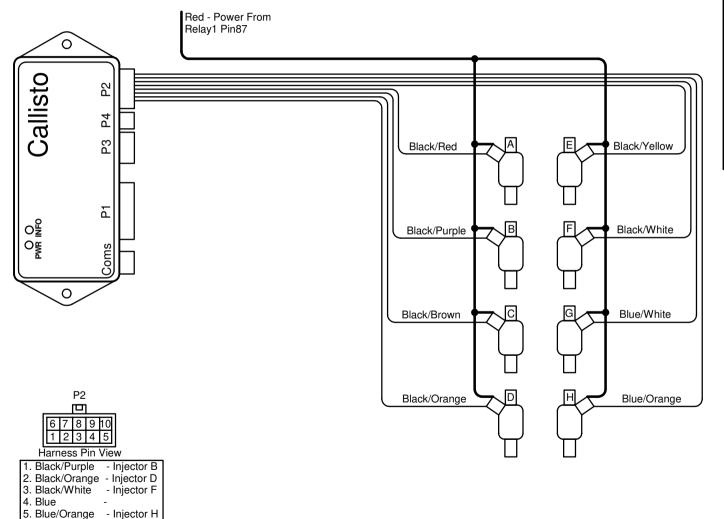

## Callisto 8Cyl 8x Injector Drivers High Imp

<u>Last Changed:</u> 05/07/2025 Harness: E62-P2

6. Black/Red - Injector A
7. Black/Brown - Injector C
8. Black/Yellow - Injector E

10. Blue/White - Injector G

Connector Pinouts

9. Green

## Note! This drawing is used with Smart Coil Setup