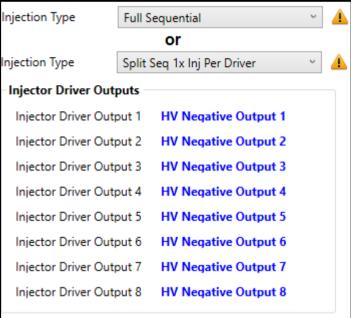

## Software Settings

Write your firing order from left to right in the blocks above marked with an alphabetical letter. Then write the corresponding number on the corresponding injector with the same alphabetical letter in the drawing below. Now connect your injector number to the corresponding colour wire.