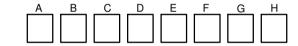

## Software Settings

Write your firing order from left to right in the blocks above marked with an alphabetical letter. Then write the corresponding number on the corresponding injector with the same alphabetical letter in the drawing below. Now connect your injector number to the corresponding colour wire.

**Note:** The order of the injectors will differ on their placing on the engine, as long as it is connected to the same colour wire as this illustration.