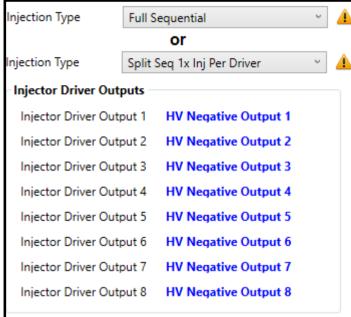

## Software Settings

**Note!**: The software shows 8 drivers but only 4 drivers may be installed. Then connect 2 Injectors per ECU Driver

Write your firing order from left to right in the blocks above marked with an alphabetical letter. Then write the corresponding number on the corresponding injector with the same alphabetical letter in the drawing below. Now connect your injector number to the corresponding colour wire.