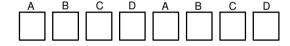

## Software Settings

**Note!**: The software shows 8 drivers but only 4 drivers may be installed. Then connect 2 Injectors per ECU Driver

Write your firing order from left to right in the blocks above marked with an alphabetical letter. Then write the corresponding number on the corresponding injector with the same alphabetical letter in the drawing below. Now connect your injector number to the corresponding colour wire.