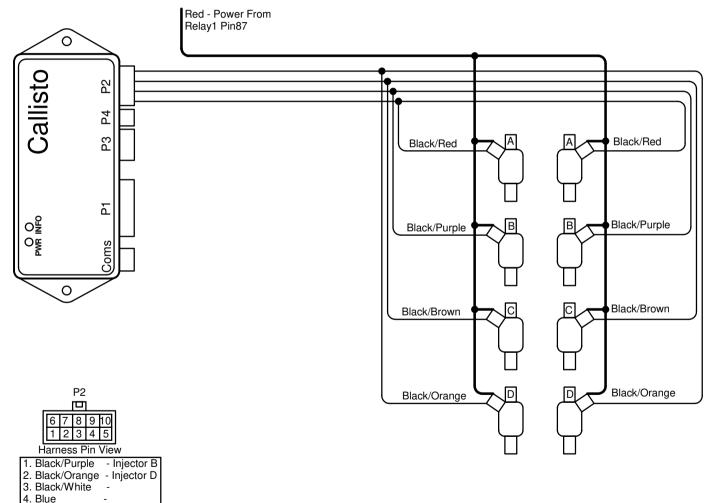

## Callisto 8Cyl 4x Injector Drivers High Imp

<u>Last Changed:</u> 05/07/2025 Harness: E62-P2

5. Blue/Orange

8. Black/Yellow 9. Green 10. Blue/White 
Connector Pinouts

6. Black/Red - Injector A 7. Black/Brown - Injector C

## Software Settings

**Note!**: The software shows 8 drivers but only 4 drivers may be installed. Then connect 2 Injectors per ECU Driver

Write your firing order from left to right in the blocks above marked with an alphabetical letter. Then write the corresponding number on the corresponding injector with the same alphabetical letter in the drawing below. Now connect your injector number to the corresponding colour wire.

**Note:** The order of the injectors will differ on their placing on the engine, as long as it is connected to the same colour wire as this illustration. Two injectors in four pairs will have the same colour wire because they are pulsed together. Connect them as such.