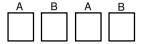

## Note! This drawing is used with Smart Coil Setup

Software Settings

**Note!**: The software shows 4 drivers but only 2 drivers may be installed. Then connect 2 Injectors per ECU Driver

Write your firing order from left to right in the blocks above marked with an alphabetical letter. Then write the corresponding number on the corresponding injector with the same alphabetical letter in the drawing below. Now connect your injector number to the corresponding colour wire.