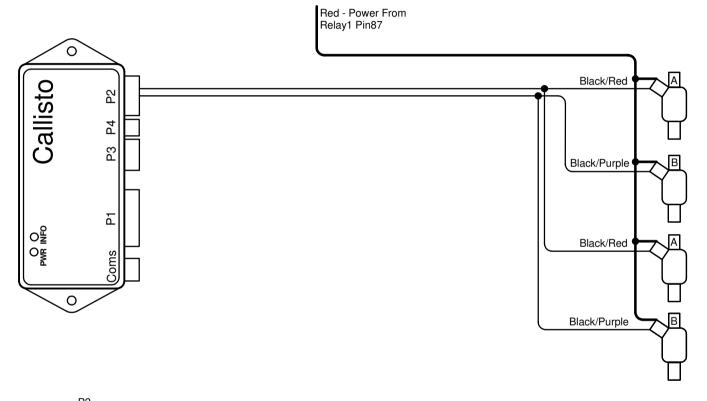

## Callisto 4Cyl 2x Injector Drivers High Imp

Last Changed: 05/07/2025

Harness: E62-P2

**Note:** The order of the injectors will differ on their placing on the engine, as long as it is connected to the same colour wire as this illustration. Two injectors in three pairs will have the same colour wire because they are pulsed together. Connect them as such. Do the same procedure for straight six engines.