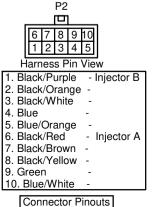

**Note:** The order of the injectors will differ on their placing on the engine, as long as it is connected to the same colour wire as this illustration. Two injectors in three pairs will have the same colour wire because they are pulsed together. Connect them as such. Do the same procedure for straight six engines.