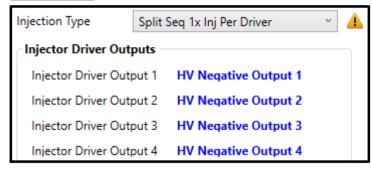

## Note! This drawing is used with Smart Coil Setup

Software Settings

**Note!**: The software shows 4 drivers but only 2 drivers may be installed. Then connect 2 Injectors per ECU Driver

Write your firing order from left to right in the blocks above marked with an alphabetical letter. Then write the corresponding number on the corresponding injector with the same alphabetical letter in the drawing below. Now connect your injector number to the corresponding colour wire.